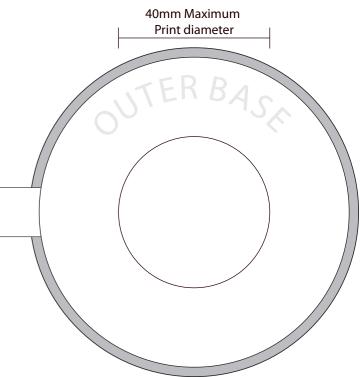

| Job Information                                                                           |                                                    | Print Information                     |                                                                                           | Artwork Advisory                                                                                                                                                                                                                                                               |
|-------------------------------------------------------------------------------------------|----------------------------------------------------|---------------------------------------|-------------------------------------------------------------------------------------------|--------------------------------------------------------------------------------------------------------------------------------------------------------------------------------------------------------------------------------------------------------------------------------|
| Job No:<br>Description:<br>Product:<br>Colour:<br>Handle:<br>Proof No:<br>Date:<br>Repro: | Sample<br>Enamel Mug<br>White<br>White<br>1<br>ASL | Process:<br>Dimensions:<br>Colour(s): | Screen<br>185 x 55mm<br>4<br>Pantone xxxx<br>Pantone xxxx<br>Pantone xxxx<br>Pantone xxxx | All dimensions are +/- manufacturing tolerances<br>*Faces indicate a right hand drinker,<br>Screen printed detail<br>must be at least 1pt (0.353mm) thick<br>Text should be minimum 8pt to remain legible.<br>Light text on a dark background<br>will reproduce better if bold |