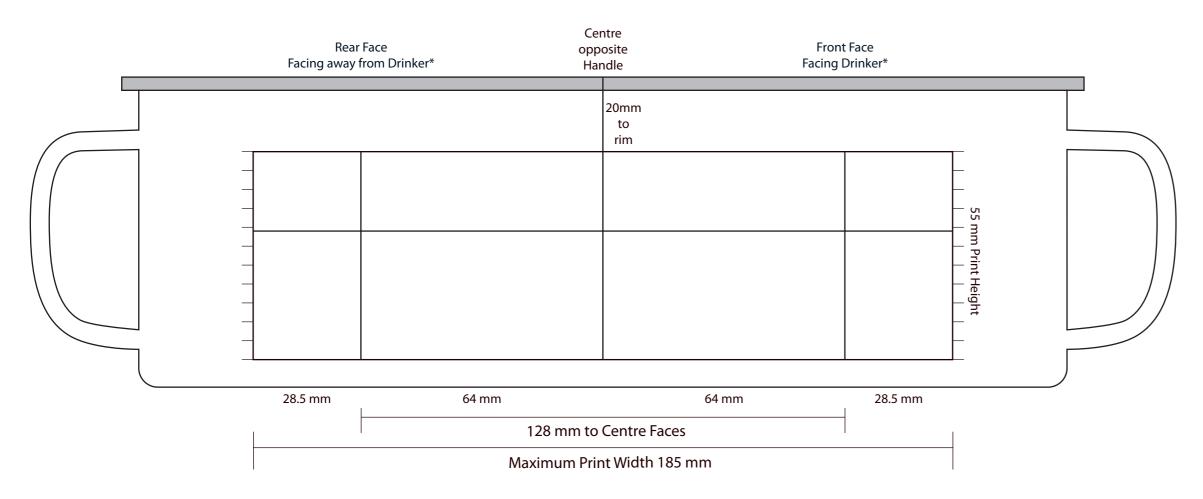

| Job Information                                                                           |                                                    | Print Information                     |                                                                                           | Artwork Advisory                                                                                                                                                                                                                                                               |
|-------------------------------------------------------------------------------------------|----------------------------------------------------|---------------------------------------|-------------------------------------------------------------------------------------------|--------------------------------------------------------------------------------------------------------------------------------------------------------------------------------------------------------------------------------------------------------------------------------|
| Job No:<br>Description:<br>Product:<br>Colour:<br>Handle:<br>Proof No:<br>Date:<br>Repro: | Sample<br>Enamel Mug<br>White<br>White<br>1<br>ASL | Process:<br>Dimensions:<br>Colour(s): | Screen<br>185 x 55mm<br>4<br>Pantone xxxx<br>Pantone xxxx<br>Pantone xxxx<br>Pantone xxxx | All dimensions are +/- manufacturing tolerances<br>*Faces indicate a right hand drinker,<br>Screen printed detail<br>must be at least 1pt (0.353mm) thick<br>Text should be minimum 8pt to remain legible.<br>Light text on a dark background<br>will reproduce better if bold |